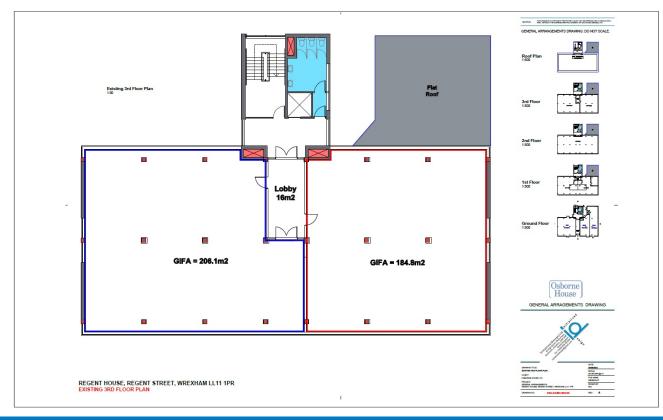

# Part 3rd Floor 2,218 sq ft (206.1m<sup>2</sup>) Plus on-site parking To be refurbished to Tenants' Specification

www.fifieldglyn.com

#### Accommodation:

2,218 sq ft (206.1m<sup>2</sup>) as shown edged blue on the attached plan.

A new 5 year FRI Lease at £27,725 pa exclusive of Rates and Service Charge.