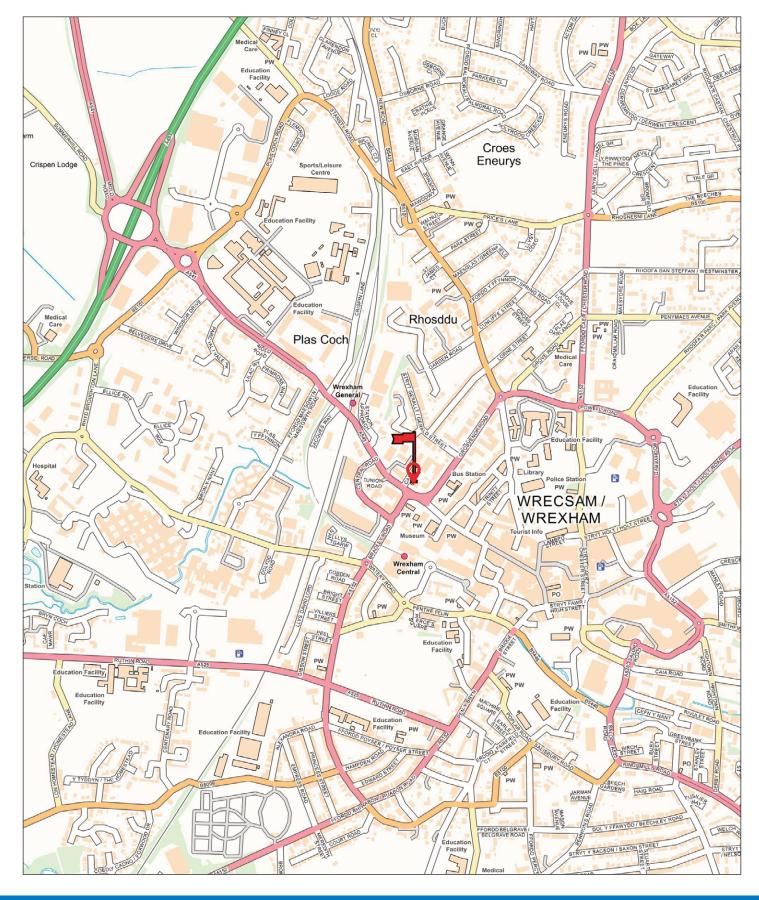

#### Situation:

Regent House is situated in a prominent location close to the junction of Regent Street and Grosvenor Street, immediately to the North of the Town Centre. Close by are Wrexham University, Bus Station, Railway Station, NCP Car Park, Football Club and less than 1 mile from A483 dual carriageway (Chester – A5)