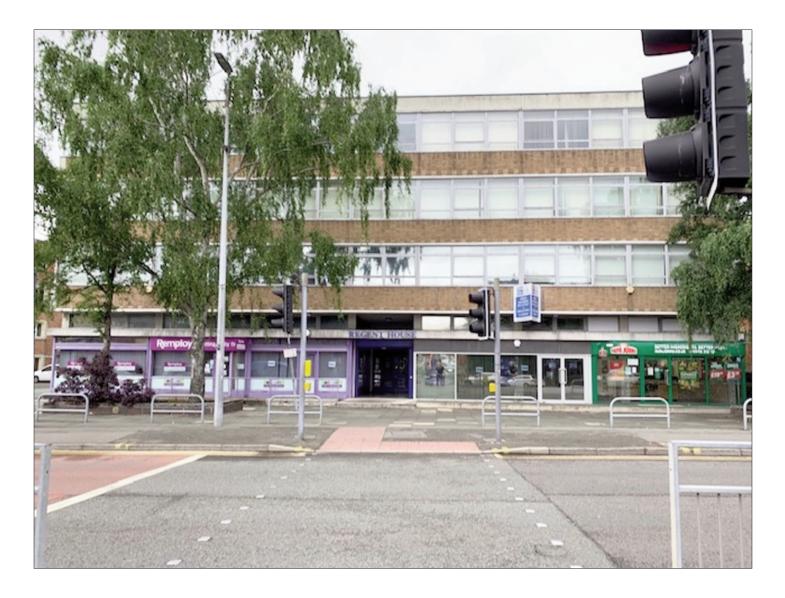

## OFFICES WITH PARKING Regent House, Regent Street, Wrexham LL11 1PR

#### Situation:

Regent House is situated in a prominent location close to the junction of Regent Street and Grosvenor Street, immediately to the North of the Town Centre. Close by are Wrexham University, Bus Station, Railway Station, NCP Car Park, Football Club and less than 1 mile from A483 dual carriageway (Chester – A5)

Wrexham has a population 136,000.

Other tenants in the building include Papa John's takeaway, HMRC (VOA and HSE) plus Maximus Job Centre.